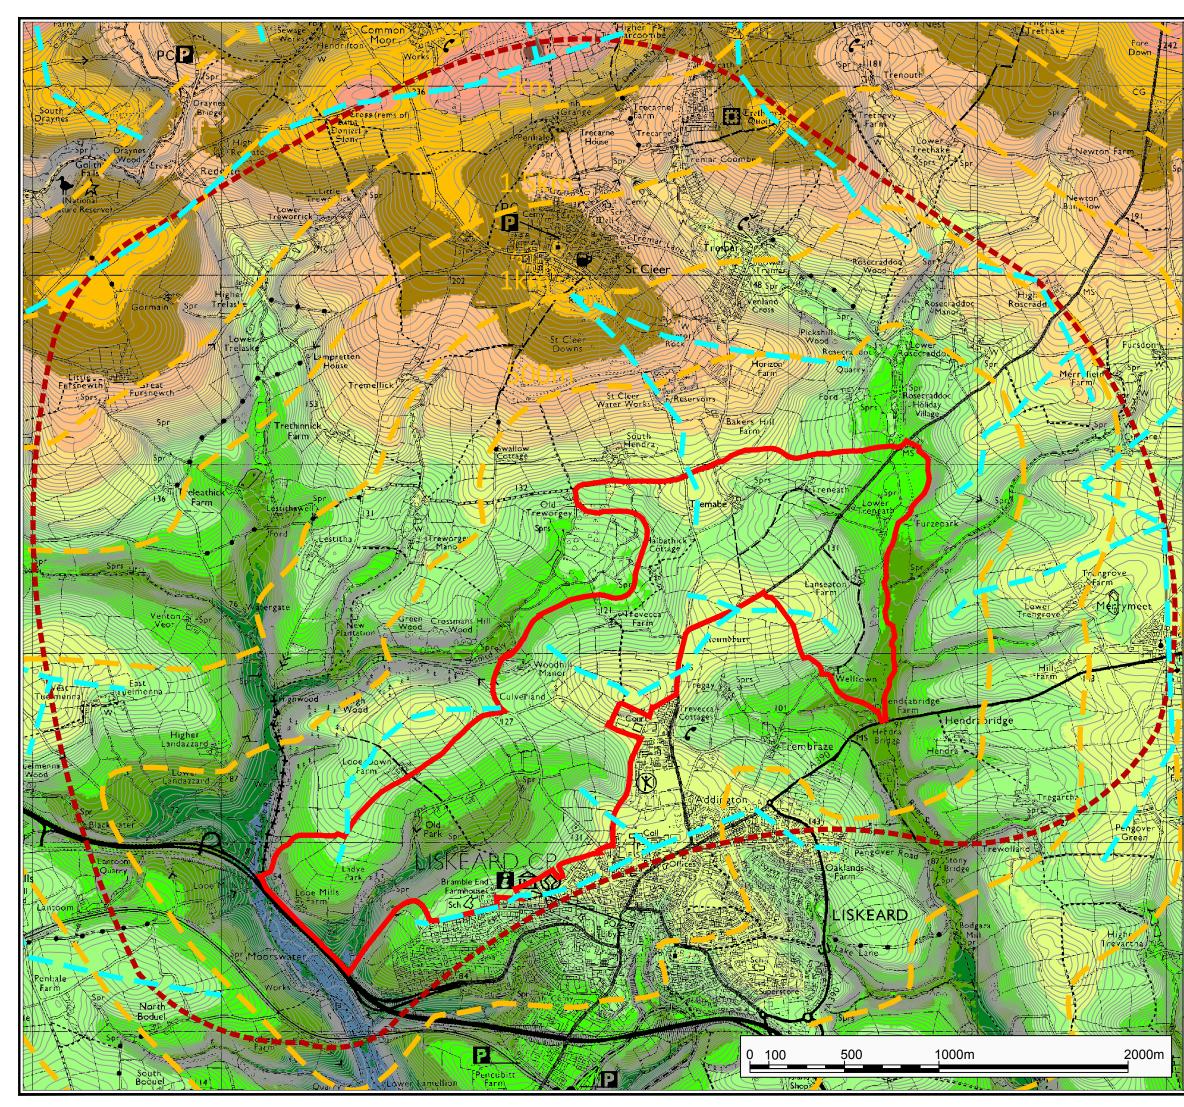

| Revisions                                                                                             |                                                                                            |             |          |
|-------------------------------------------------------------------------------------------------------|--------------------------------------------------------------------------------------------|-------------|----------|
| Ref                                                                                                   | Details of Revision<br>xxx                                                                 | Date<br>xxx | By<br>xx |
| _                                                                                                     |                                                                                            |             |          |
|                                                                                                       |                                                                                            |             |          |
|                                                                                                       |                                                                                            |             |          |
| Legend                                                                                                |                                                                                            |             |          |
| Proposed Area of Local Landscape and Historic Value                                                   |                                                                                            |             |          |
|                                                                                                       | Study area boundary                                                                        |             |          |
| Distance markers around site                                                                          |                                                                                            |             |          |
|                                                                                                       | Principal ridgelines in Study Area                                                         |             |          |
| ſ                                                                                                     | Approx 40m - 60m AOD                                                                       |             |          |
| l<br>I                                                                                                | Approx 60m - 80m AOD                                                                       |             |          |
|                                                                                                       | Approx 80m - 100m AOD                                                                      |             |          |
| ו<br>[                                                                                                | Approx 100m - 120m AOD                                                                     |             |          |
| [                                                                                                     | Approx 120m - 140m AOD                                                                     |             |          |
| ו<br>[                                                                                                | Approx 140m - 160m AOD                                                                     |             |          |
| [                                                                                                     | Approx 160m - 180m AOD                                                                     |             |          |
| ĺ                                                                                                     | Approx 180m - 200m AOD                                                                     |             |          |
| ĺ                                                                                                     | Approx 200m - 220m AOD                                                                     |             |          |
| Ī                                                                                                     | Approx 220m - 240m AOD                                                                     |             |          |
| Ī                                                                                                     | Approx 240m - 260m AOD                                                                     |             |          |
| Ī                                                                                                     | Approx 260m - 280m AOD                                                                     |             |          |
| Ī                                                                                                     | Approx 280m - 300m AOD                                                                     |             |          |
| ĺ                                                                                                     | Approx 300m - 320m AOD                                                                     |             |          |
| -                                                                                                     |                                                                                            |             |          |
|                                                                                                       |                                                                                            |             |          |
|                                                                                                       |                                                                                            |             |          |
|                                                                                                       |                                                                                            |             |          |
| Status / Purpose of Issue FINAL                                                                       |                                                                                            |             |          |
|                                                                                                       |                                                                                            |             |          |
| Project Name<br>Liskeard Proposed Area of Local Landscape and<br>Historic Value<br>Figure<br>Landform |                                                                                            |             |          |
| -                                                                                                     | re No Rev Scale Date<br>CC2976/020 - Not to scale, see 19.06.201<br>scale bar, print on A3 | By<br>7 LV  | VR       |
|                                                                                                       | tt: Liskeard Town Council Prepared by:<br>est Street CEC Ltd<br>rd Five Acres<br>all Allet | ec          |          |