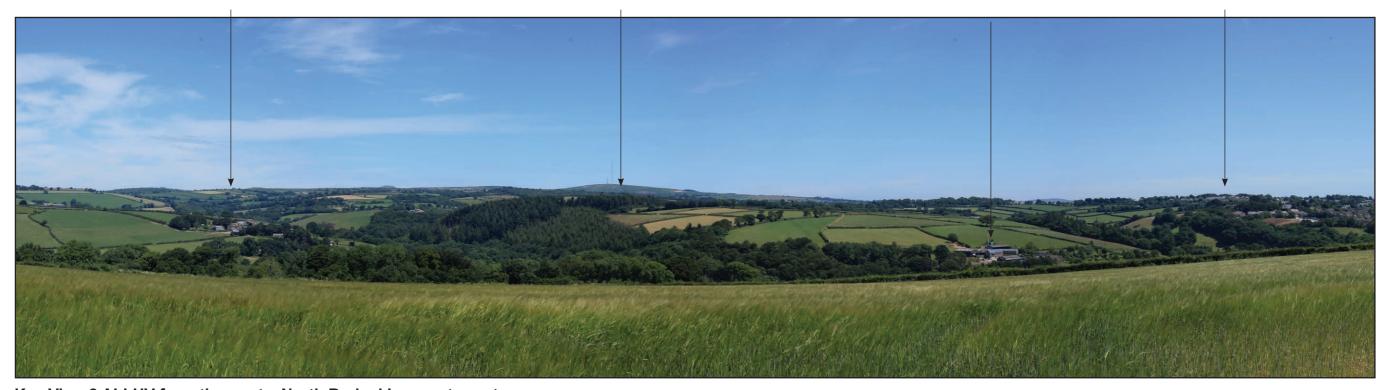

**Key View 2 ALLHV from the west – North Boduel Lane gate east.** 

Key View 3 ALLHV from the east – Culverland Road south west to Old Park

**Key vfiew 4a Trengrove Lane west to Lanseaton Farm** 

**Key View 4b Trengrove Lane south west to Trembraze** 