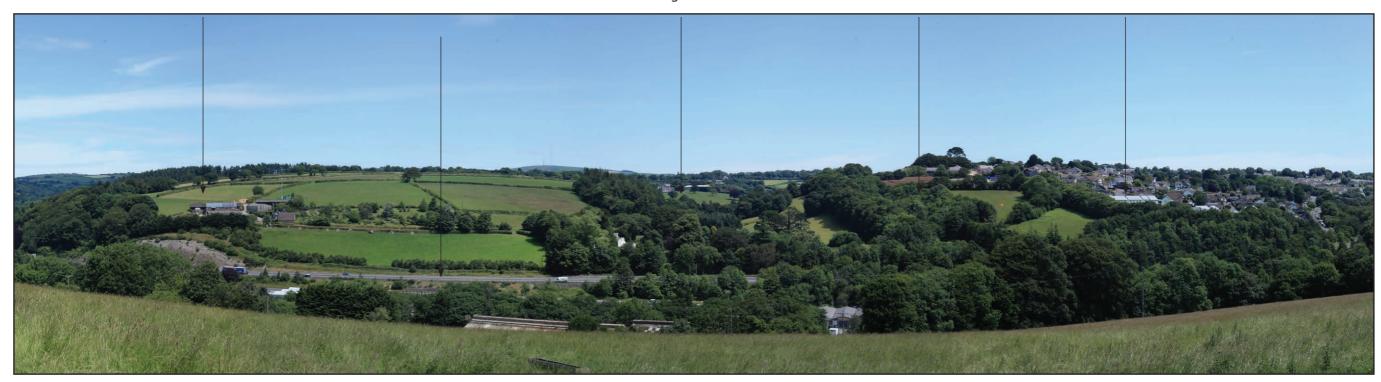

Looe Mills Farm A38 Old Park Moorswater industrial units Liskeard Moorswater Lodge in foreground

Key view 1 ALLHV from the south west – Roberts Farm railway footbridge east

Landazzard Caradon Hill Looe Mills Farm Liskeard behind High Wood