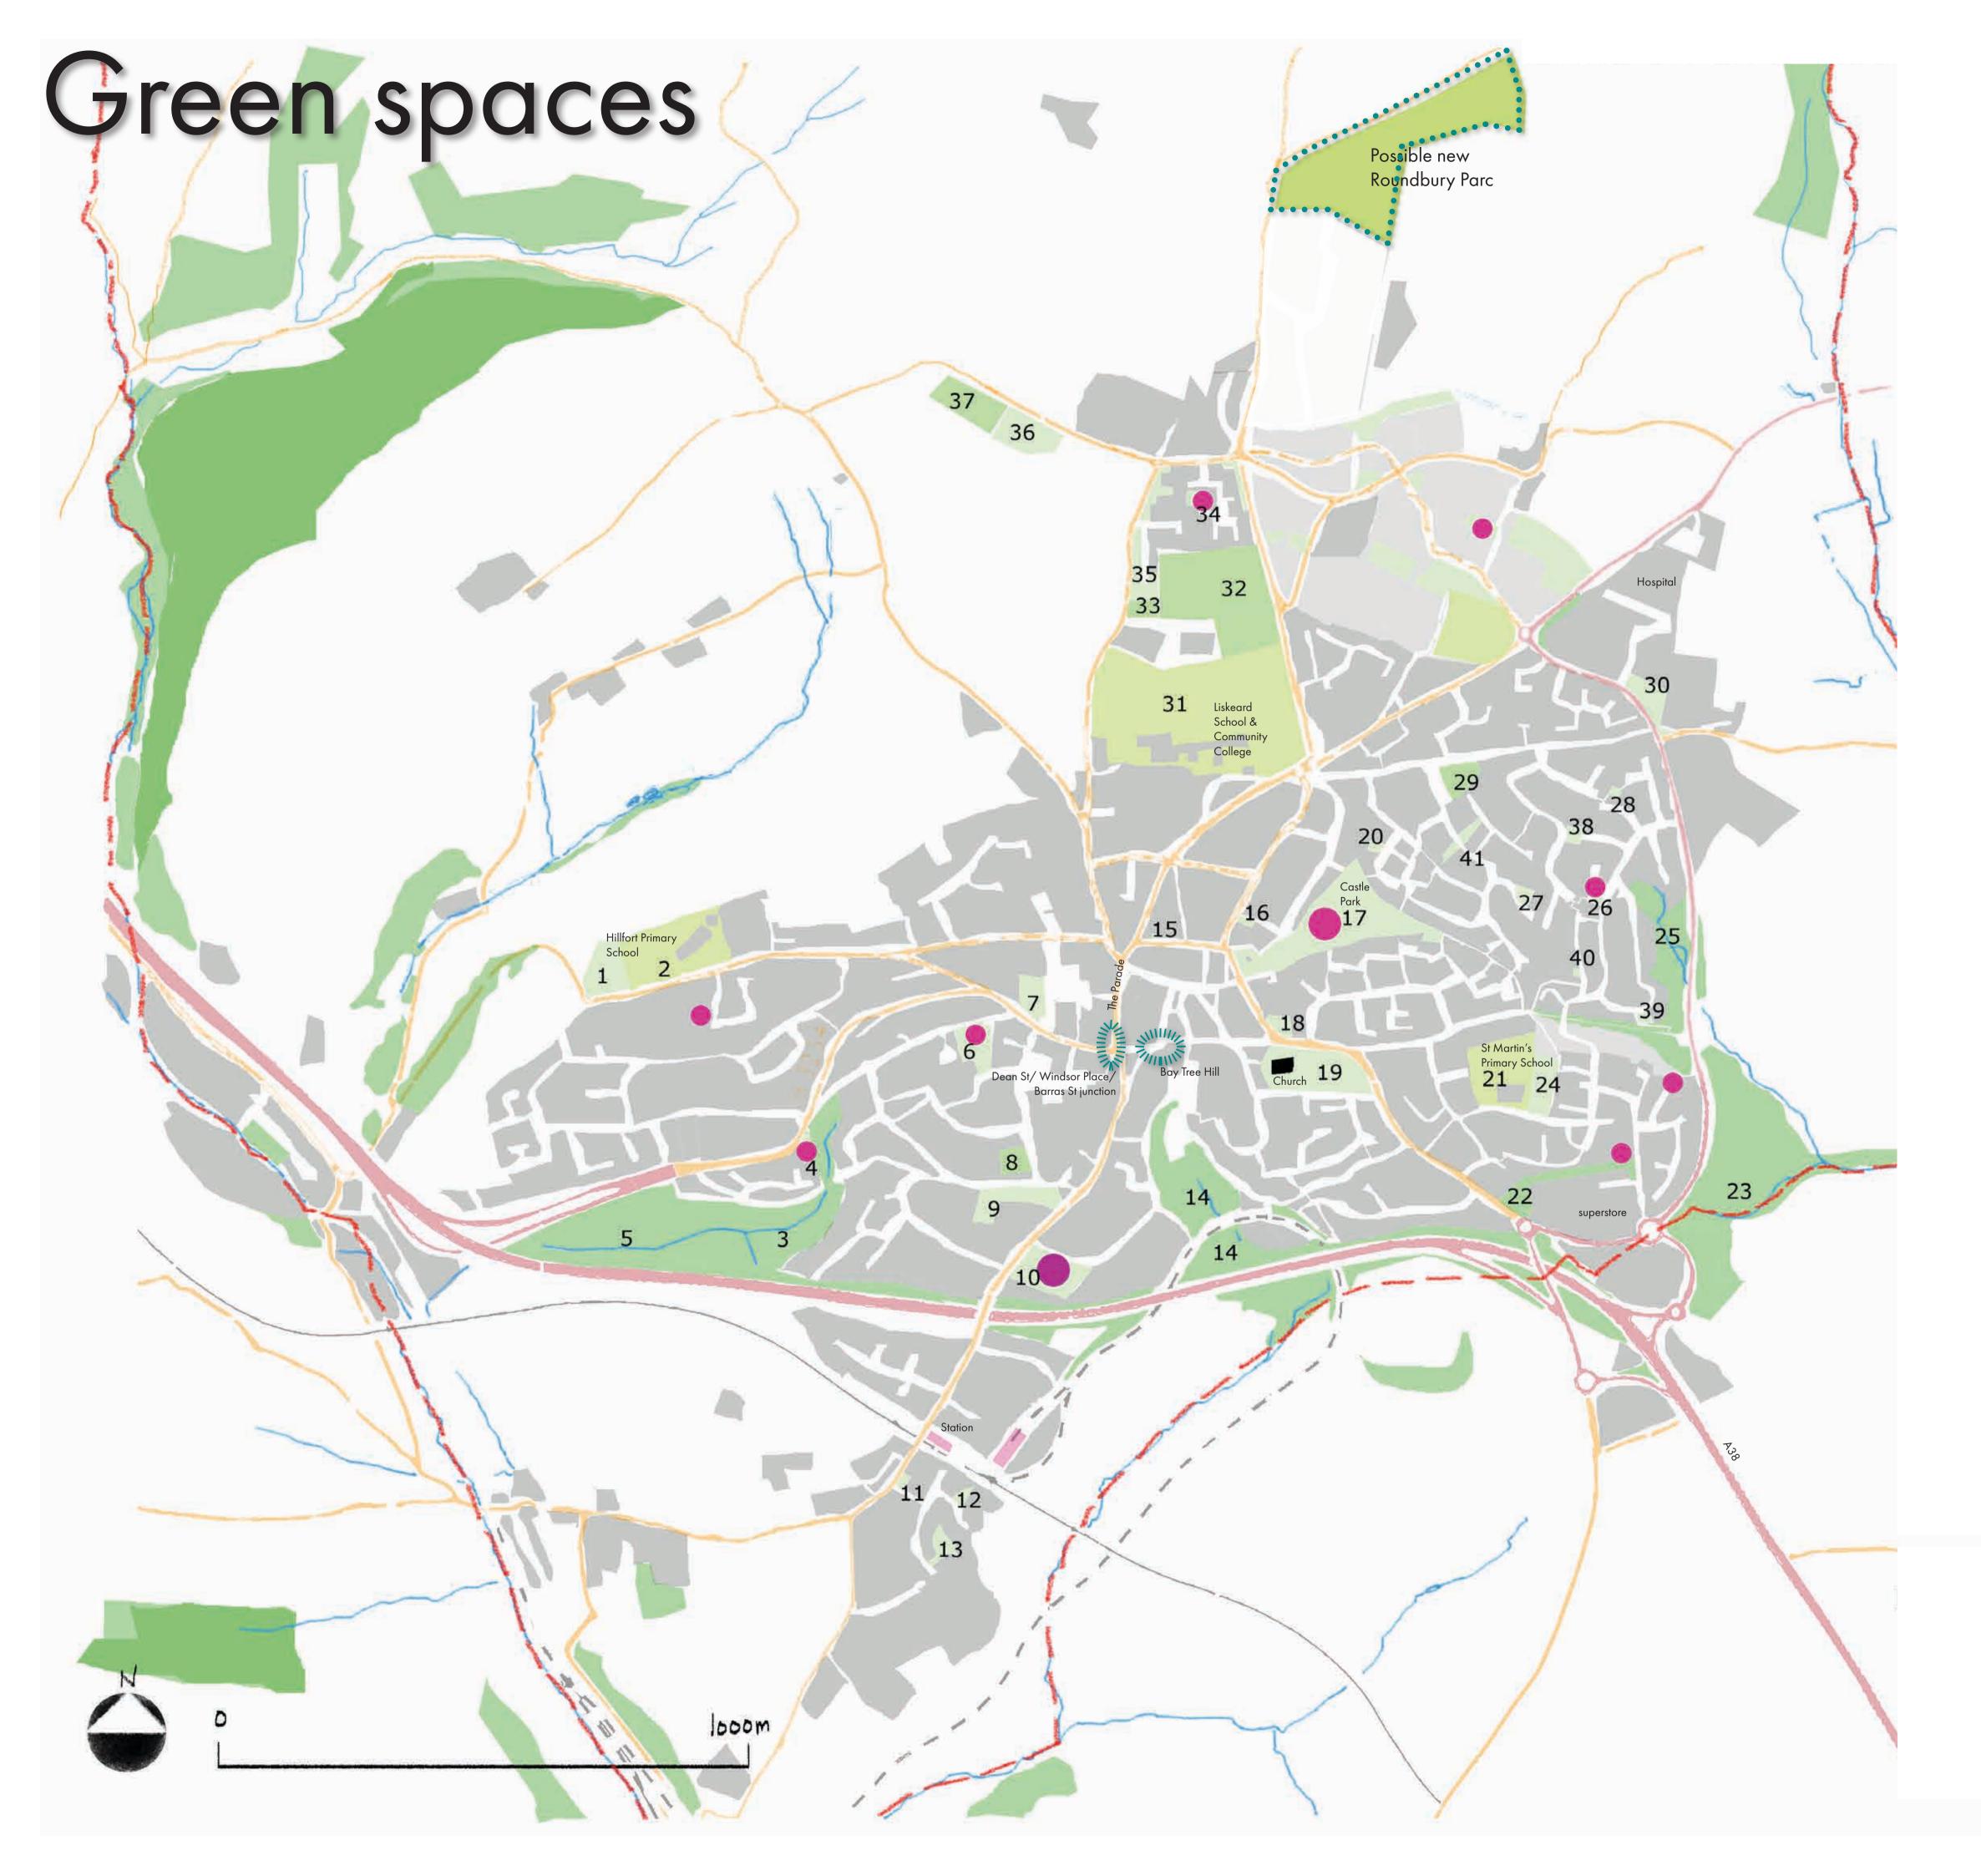

## KEY

| ref        | Name                                   | l.       | Size<br>ia. |
|------------|----------------------------------------|----------|-------------|
| 1          | Old Rd Nature Reserve                  | <u> </u> | 0.4         |
| 2          | Hillfort school                        |          | 1.18        |
| 3          | Lanchard Woods                         |          | 2.47        |
| 4          | Pound Dean play area                   |          | 0.08        |
| 5          | New Road paddocks                      |          | 3.89        |
| 6          | Thorn Park                             |          | 0.47        |
| 7          | Westbourne Gds                         |          | 0.42        |
| 8          | Varley Ln bowling grn                  |          | 0.29        |
| 9          | Lanchard Cemetery                      |          | 0.7         |
| 10         | Rapsons rec                            |          | 0.33        |
| 11         | Trevillis Pk OS/Station Rd             |          | 0.08        |
| 12         | Trevillis Pk OS - N                    |          | 0.1         |
| 13         | Trevillis Pk OS - S                    |          | 0.18        |
| 14         | Sungirt woods                          |          | 2.95        |
| 15         | Pound St bench                         |          | 0.01        |
| 16         | Smiths Cottages                        |          | 0.03        |
| 1 <i>7</i> | Castle Pk                              |          | 2.65        |
| 18         | Castle St OS                           |          | 0.11        |
| 19         | St Martins Churchyard                  |          | 1.37        |
| 20         | Pengover Park OS                       |          | 0.05        |
| 21         | St Martins School                      |          | 0.76        |
| 22         | Plymouth Rd woodland                   |          | 0.59        |
| 23         | Charter Way/Tencreek woodland          |          | 4.08        |
| 24         | Boveway Lane OS                        |          | 0.59        |
| 25         | Charter Way/ Catchfrench Crec woodland |          | 1.31        |
| 26         | Carnclaze Close                        |          | 0.03        |
| 27         | Hanson Rd OS                           |          | 0.04        |
| 28         | Kilmar Rd OS                           |          | 0.03        |
| 29         | Pengover Rd allotments                 |          | 0.4         |
| 30         | Clemo Rd tempy OS                      |          | 0.34        |
| 31         | Liskeard School & Comm Coll            |          | 4.88        |
| 32         | Luxstowe Parc Sports field private     |          | 3.64        |
| 33         | Luxstowe Tennis courts                 |          | 0.14        |
| 34         | Culverland Play area                   |          | 0.06        |
| 35         | Wrey Ave OS                            |          | 0.19        |
| 36         | Trevecca Cemetery                      |          | 0.45        |
| 3 <i>7</i> | Culverland Rd rugby practice pitch     |          | 1.25        |
| 38         | Eastern Ave OS                         |          | 0.09        |
| 39         | Catchfrench Cresc OS                   |          | 0.05        |
| 40         | Jago Close OS                          |          | 0.03        |
| 41         | Dennis Rd/Courtney Rd OS               |          | 0.15        |
| 10A        | Manley Rd substation                   |          | 0.01        |
| 10AA       | Rapsons MUGA                           |          | 0.2         |
| 8A         | Liskerret Community Garden             |          | 0.17        |
|            |                                        | total    | 37.24       |

improved public realm

play area

parish boundary