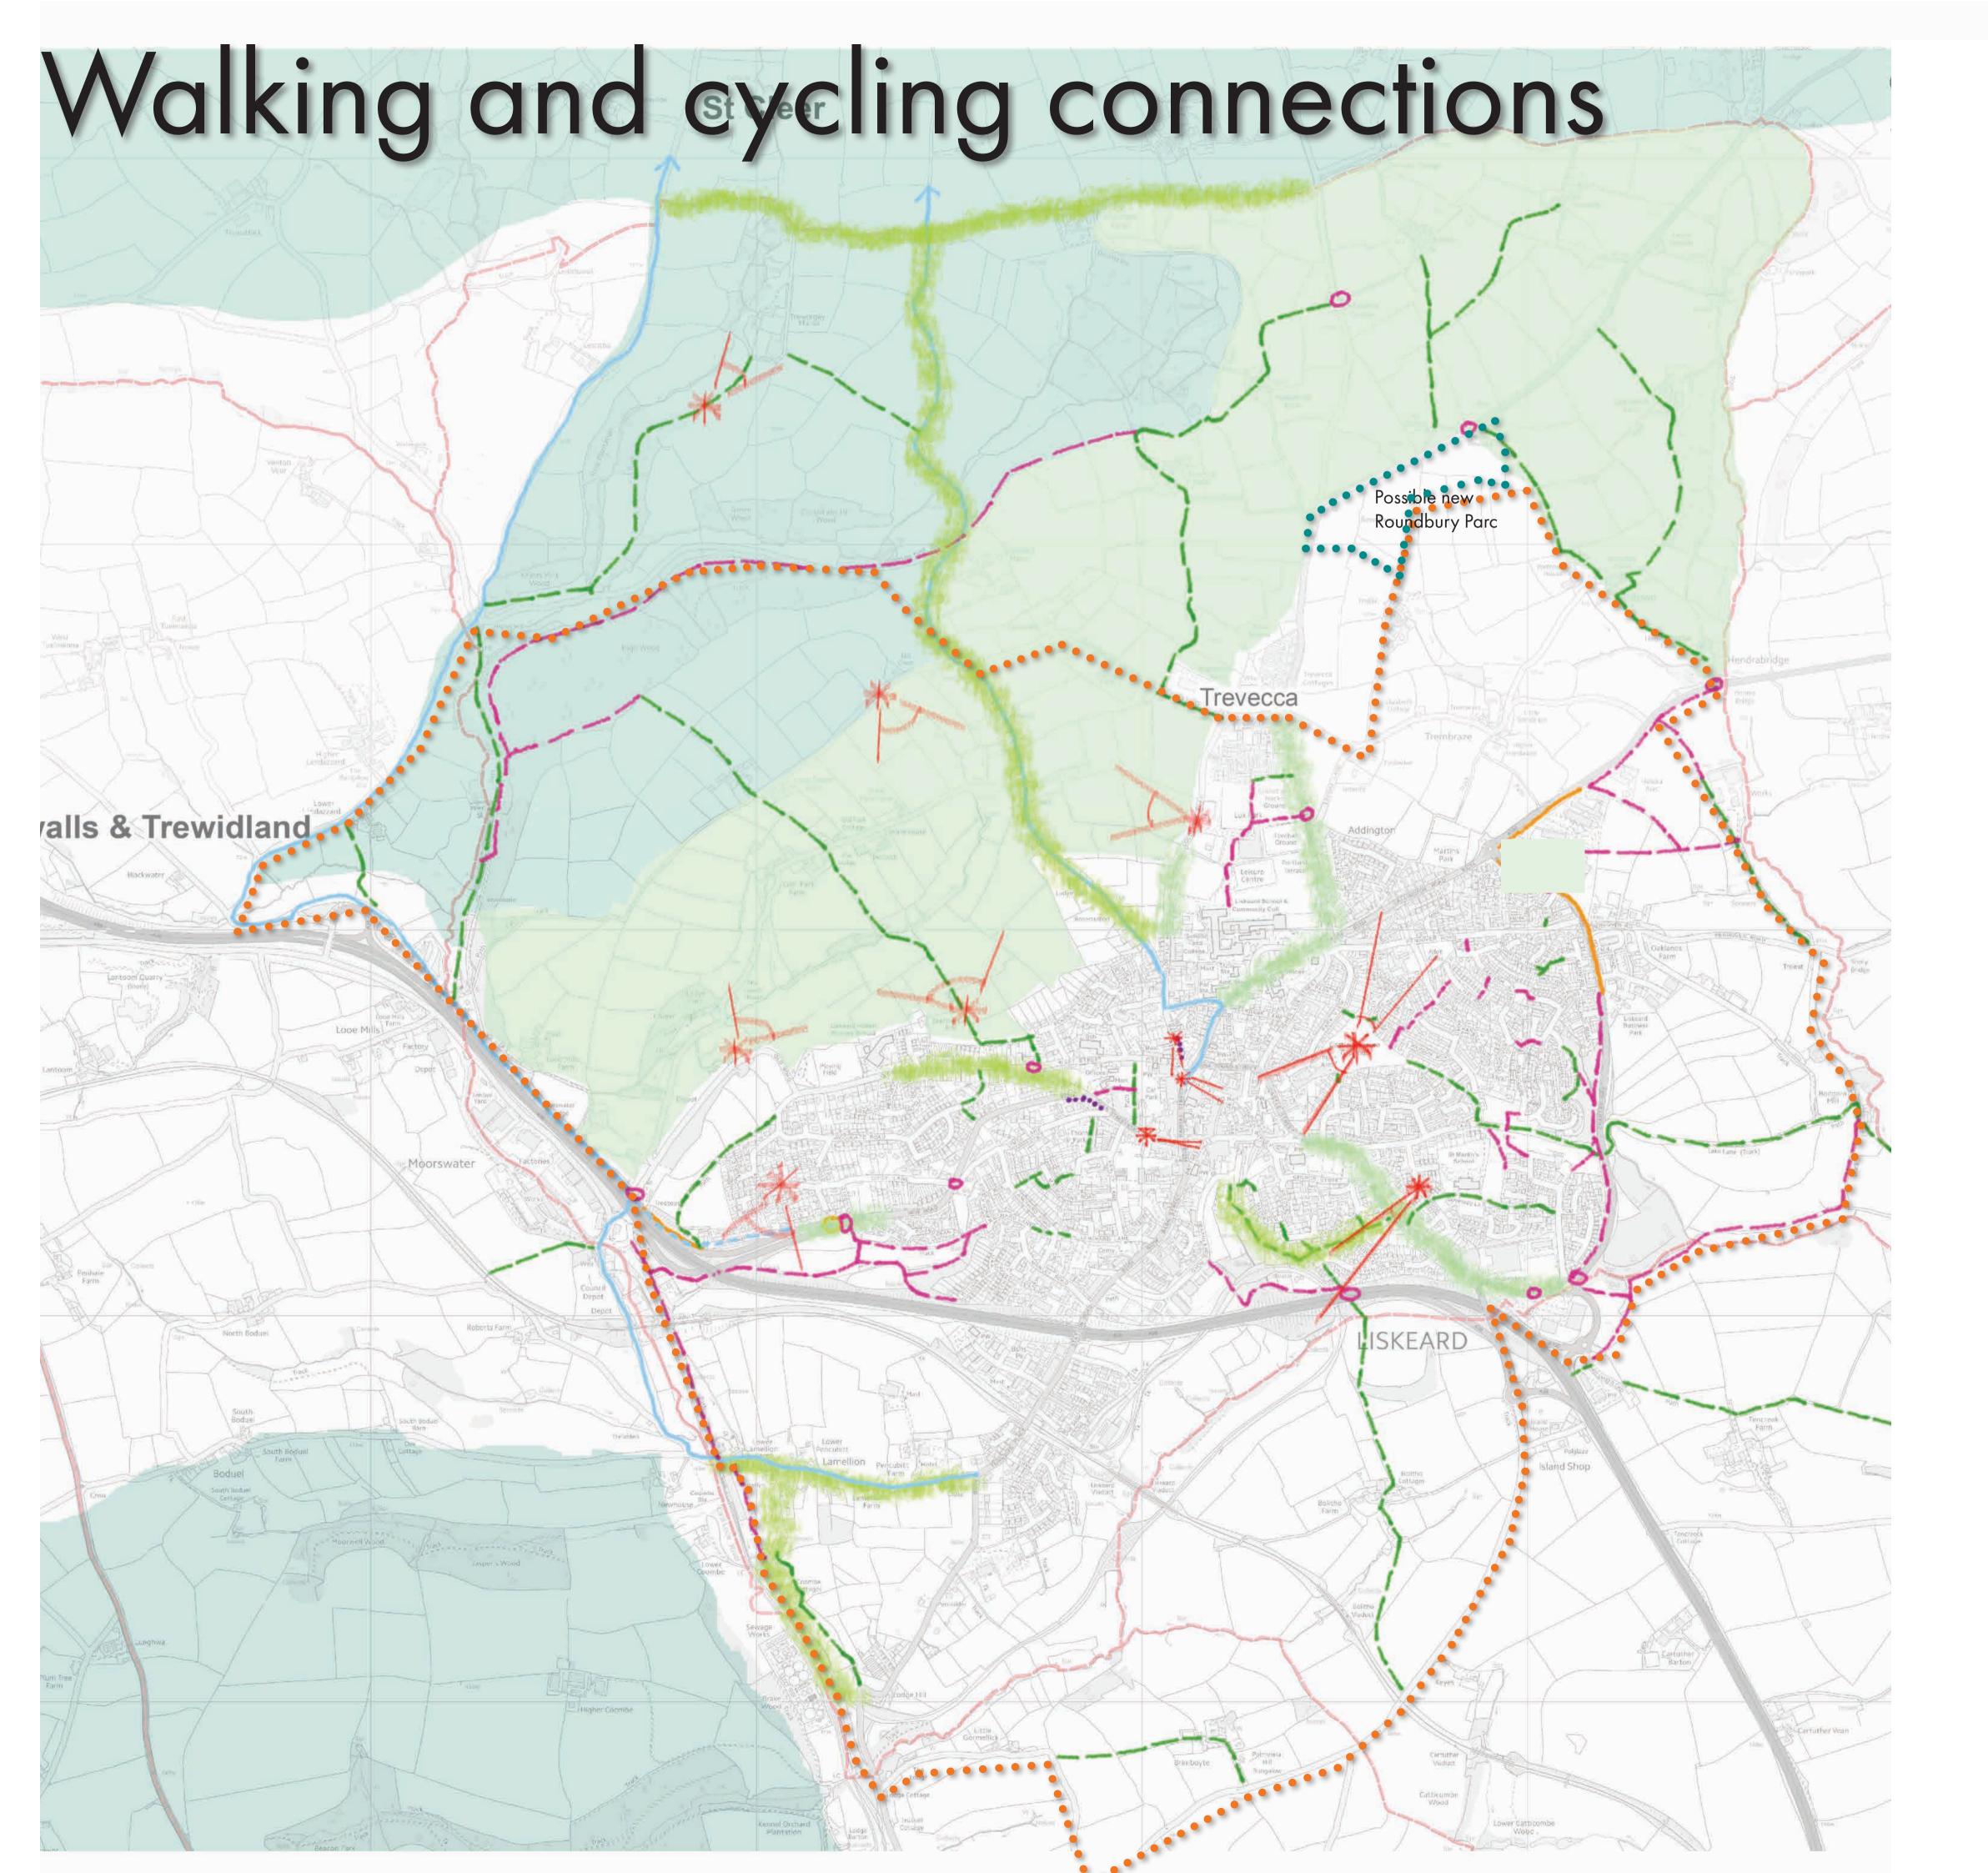

## KFY

existing Area of Great Landscape Value

possible new Area of Great Landscape
Value allocation

possible new recreational cycle trail (notional route)

--- existing footpaths

new footpath links/ improvements

new pedestrian crossings and traffic calming

cycle improvements

Caradon Trail

new Quiet Lane (pedestrian, equestrian and cycle priority)

new boulevarded road (tree planted and

improved pedestrian facilities

viewing point (with new seating)

Liskeard Neighbourhood Plan Open Spaces and Leisure Working Group 22/4/2015